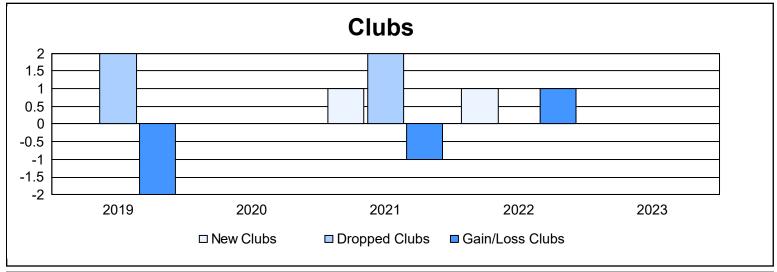

District 14 C

As of June 2023 Cumulative

| Year      | New<br>Clubs | Dropped<br>Clubs | Gain/<br>Loss<br>Clubs | New<br>Members | Charter<br>Members | Reinstate<br>Members | Transfer<br>Members | Total<br>Member<br>Added | Total<br>Members<br>Dropped | Gain/<br>Loss<br>Members |
|-----------|--------------|------------------|------------------------|----------------|--------------------|----------------------|---------------------|--------------------------|-----------------------------|--------------------------|
| 2018-2019 | 0            | 2                | -2                     | 76             | 7                  | 4                    | 6                   | 93                       | 130                         | -37                      |
| 2019-2020 | 0            | 0                | 0                      | 55             | 2                  | 5                    | 7                   | 69                       | 108                         | -39                      |
| 2020-2021 | 1            | 2                | -1                     | 59             | 40                 | 5                    | 4                   | 108                      | 140                         | -32                      |
| 2021-2022 | 1            | 0                | 1                      | 110            | 27                 | 2                    | 5                   | 144                      | 109                         | 35                       |
| 2022-2023 | 0            | 0                | 0                      | 106            | 2                  | 2                    | 5                   | 115                      | 130                         | -15                      |
| Average   | 0            | 1                | 0                      | 81             | 16                 | 4                    | 5                   | 106                      | 123                         | -18                      |