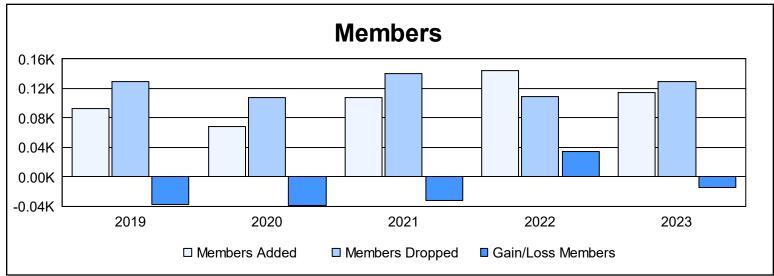

District 14 C

As of June 2023 Cumulative

| Year      | New<br>Clubs | Dropped<br>Clubs | Gain/<br>Loss<br>Clubs | New<br>Members | Charter<br>Members | Reinstate<br>Members | Transfer<br>Members | Total<br>Member<br>Added | Total<br>Members<br>Dropped | Gain/<br>Loss<br>Members |
|-----------|--------------|------------------|------------------------|----------------|--------------------|----------------------|---------------------|--------------------------|-----------------------------|--------------------------|
| 2018-2019 | 0            | 2                | -2                     | 76             | 7                  | 4                    | 6                   | 93                       | 130                         | -37                      |
| 2019-2020 | 0            | 0                | 0                      | 55             | 2                  | 5                    | 7                   | 69                       | 108                         | -39                      |
| 2020-2021 | 1            | 2                | -1                     | 59             | 40                 | 5                    | 4                   | 108                      | 140                         | -32                      |
| 2021-2022 | 1            | 0                | 1                      | 110            | 27                 | 2                    | 5                   | 144                      | 109                         | 35                       |
| 2022-2023 | 0            | 0                | 0                      | 106            | 2                  | 2                    | 5                   | 115                      | 130                         | -15                      |
| Average   | 0            | 1                | 0                      | 81             | 16                 | 4                    | 5                   | 106                      | 123                         | -18                      |